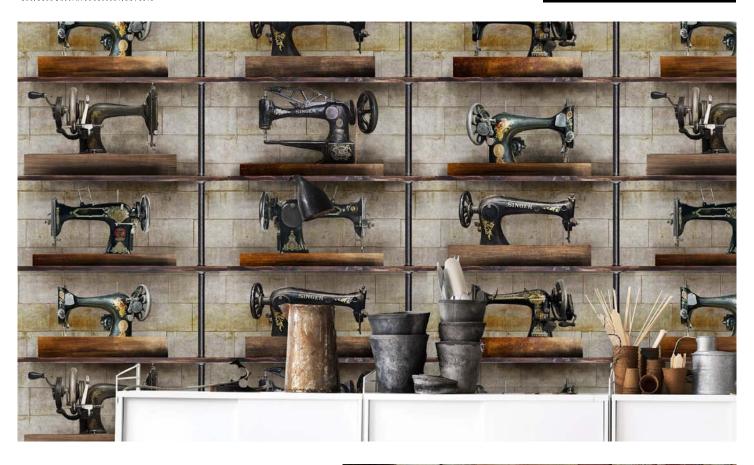

## the factory

IT'S OUR SECOND INDUSTRIAL INSPIRED STORY WHERE OUR DESIGNERS PLAYED WITH VINTAGE DESIGN ELEMENTS RECREATING THE FEELING OF AN OLD FACTORY.

Mixing glass and steel textures, rusty metallic hues or vintage cabinets with very realistic detail, we created stunning wallpapers that transpose you in the industrial universe of a factory.

This collection includes 6 stories of factory wallpaper.

[THE MACHINIST] printed on 3 rolls / available in 1 colour: original

[FOUNDRY WALL] available in 1 colour: original

[RUST TEXTURE] available in 1 colour: original

**[RUSTY TIN]** printed on 3 rolls / available 1 colour: original

[RUST PANEL] available in 1 colour: original

[APOTHECARY] printed on 3 rolls / available in 2 colours: original, neutral

/wo:l,peI.pe/