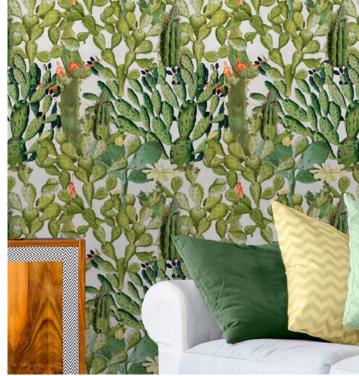

## THE REDISCOVERED PARADISE

ABSORBING AND DRAWING INSPIRATION FROM THE NATURAL ELEMENTS AND EXOTIC HABITATS OF THE CARIBBEAN, OUR NEW TROPICAL COLLECTION EXUDES OF GREEN LUSH AND INCREDIBLE COLOURS.

Bold details of tropical greenery along with playful monkeys and curious succulents create a perfect eccentric atmosphere.

This collection includes 8 stories of tropical wallpapers.

**[ECHEVERIA]** printed over 3 rolls / available in 1 colour: original

[BERMUDA] available in 2 colours: original, anthracite

[SUCCULENTUS] available in 2 colours: original, anthracite

[AMAZONIA] available in 1 colour: original

[TROPICAL BIRDS] available in 1 colour: original

[LUSH SUCCULENTS] available in 1 colour: original

[OPUNTIA] available in 2 colours: original, anthracite

[BARBADOS] available in 2 colours: original, anthracite