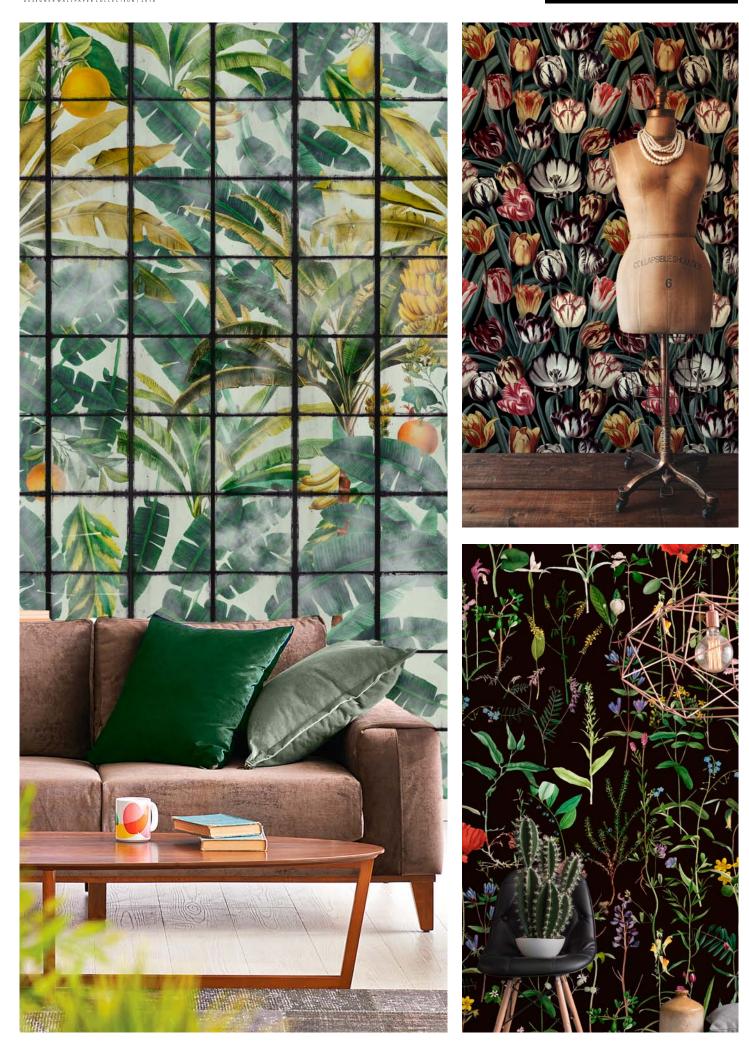

## THE REDISCOVERED PARADISE

ABSORBING AND DRAWING INSPIRATION FROM THE NATURAL ELEMENTS AND EXOTIC HABITATS OF THE CARIBBEAN, OUR NEW TROPICAL COLLECTION EXUDES OF GREEN LUSH AND INCREDIBLE COLOURS.

Bold details of tropical greenery along with playful monkeys and curious succulents create a perfect eccentric atmosphere.

This collection includes 8 stories of tropical wallpapers.

**[ECHEVERIA]** printed over 3 rolls / available in 1 colour: original

[BERMUDA] available in 2 colours: original, anthracite

[SUCCULENTUS] available in 2 colours: original, anthracite

[AMAZONIA] available in 1 colour: original

[TROPICAL BIRDS] available in 1 colour: original

[LUSH SUCCULENTS] available in 1 colour: original

[OPUNTIA] available in 2 colours: original, anthracite

[BARBADOS] available in 2 colours: original, anthracite