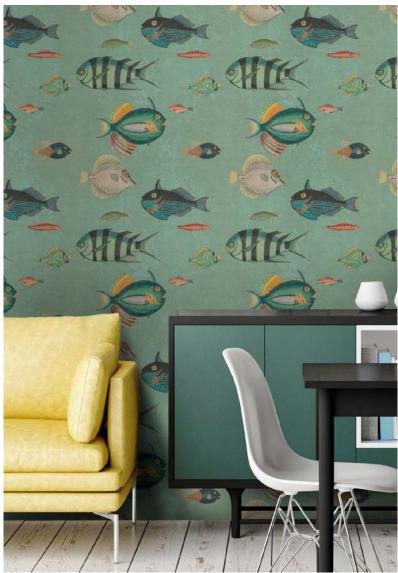

## MEDITERRANEO

THE STORY IS INSPIRED BY THE MEDITERRANEAN SEA WITH ITS WONDERFUL BLUE OPALESCENCE AND RICH UNDERWATER LIFE.

A limited collection with a strong aquamarine presence and mediterranean hues that creates a cosy seaside atmosphere.

This collection includes 3 stories of mediterranean wallpaper.

[LONGWY] available in 1 colour: original

[ALGAE IN BLUE] available in 1 colour: original

[POISSONS] available in 2 colours: original, grey

/wo:l,peI.pe/