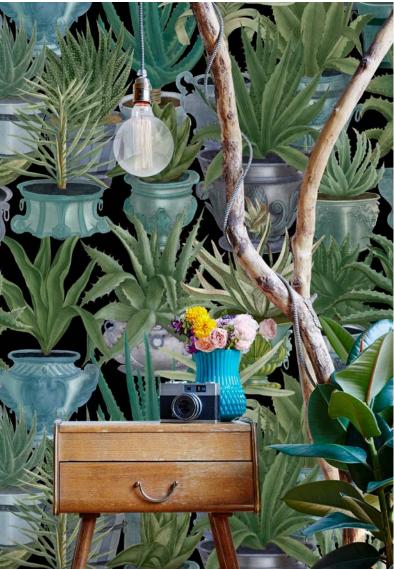

## THE REDISCOVERED PARADISE

ABSORBING AND DRAWING INSPIRATION FROM THE NATURAL ELEMENTS AND EXOTIC HABITATS OF THE CARIBBEAN, OUR NEW TROPICAL COLLECTION EXUDES OF GREEN LUSH AND INCREDIBLE COLOURS.

Bold details of tropical greenery along with playful monkeys and curious succulents create a perfect eccentric atmosphere.

This collection includes 8 stories of tropical wallpapers.

**[ECHEVERIA]** printed over 3 rolls / available in 1 colour: original

[BERMUDA] available in 2 colours: original, anthracite

[SUCCULENTUS] available in 2 colours: original, anthracite

[AMAZONIA] available in 1 colour: original

[TROPICAL BIRDS] available in 1 colour: original

[LUSH SUCCULENTS] available in 1 colour: original

[OPUNTIA] available in 2 colours: original, anthracite

[BARBADOS] available in 2 colours: original, anthracite