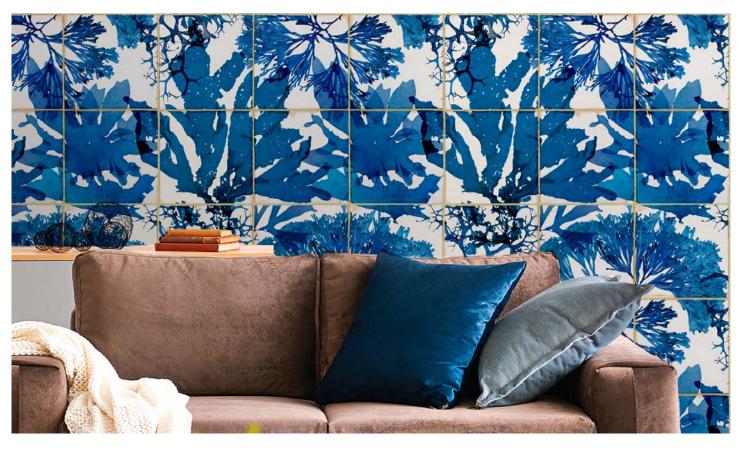

## MEDITERRANEO

THE STORY IS INSPIRED BY THE MEDITERRANEAN SEA WITH ITS WONDERFUL BLUE OPALESCENCE AND RICH UNDERWATER LIFE.

A limited collection with a strong aquamarine presence and mediterranean hues that creates a cosy seaside atmosphere.

This collection includes 3 stories of mediterranean wallpaper.

[LONGWY] available in 1 colour: original

[ALGAE IN BLUE] available in 1 colour: original

[POISSONS] available in 2 colours: original, grey

/wo:l,peI.pe/