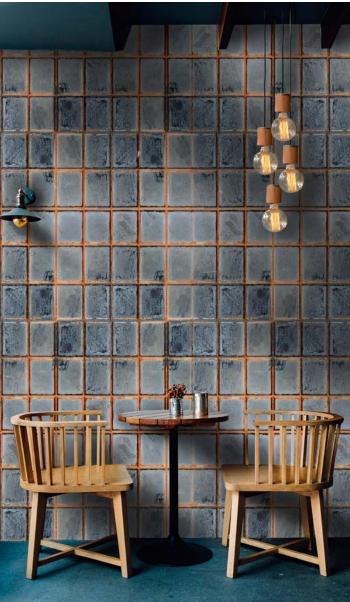

## the factory

IT'S OUR SECOND INDUSTRIAL INSPIRED STORY WHERE OUR DESIGNERS PLAYED WITH VINTAGE DESIGN ELEMENTS RECREATING THE FEELING OF AN OLD FACTORY.

Mixing glass and steel textures, rusty metallic hues or vintage cabinets with very realistic detail, we created stunning wallpapers that transpose you in the industrial universe of a factory.

This collection includes 6 stories of factory wallpaper.

[THE MACHINIST] printed on 3 rolls / available in 1 colour: original

[FOUNDRY WALL] available in 1 colour: original

[RUST TEXTURE] available in 1 colour: original

**[RUSTY TIN]** printed on 3 rolls / available 1 colour: original

[RUST PANEL] available in 1 colour: original

[APOTHECARY] printed on 3 rolls / available in 2 colours: original, neutral

/wo:l,peI.pe/