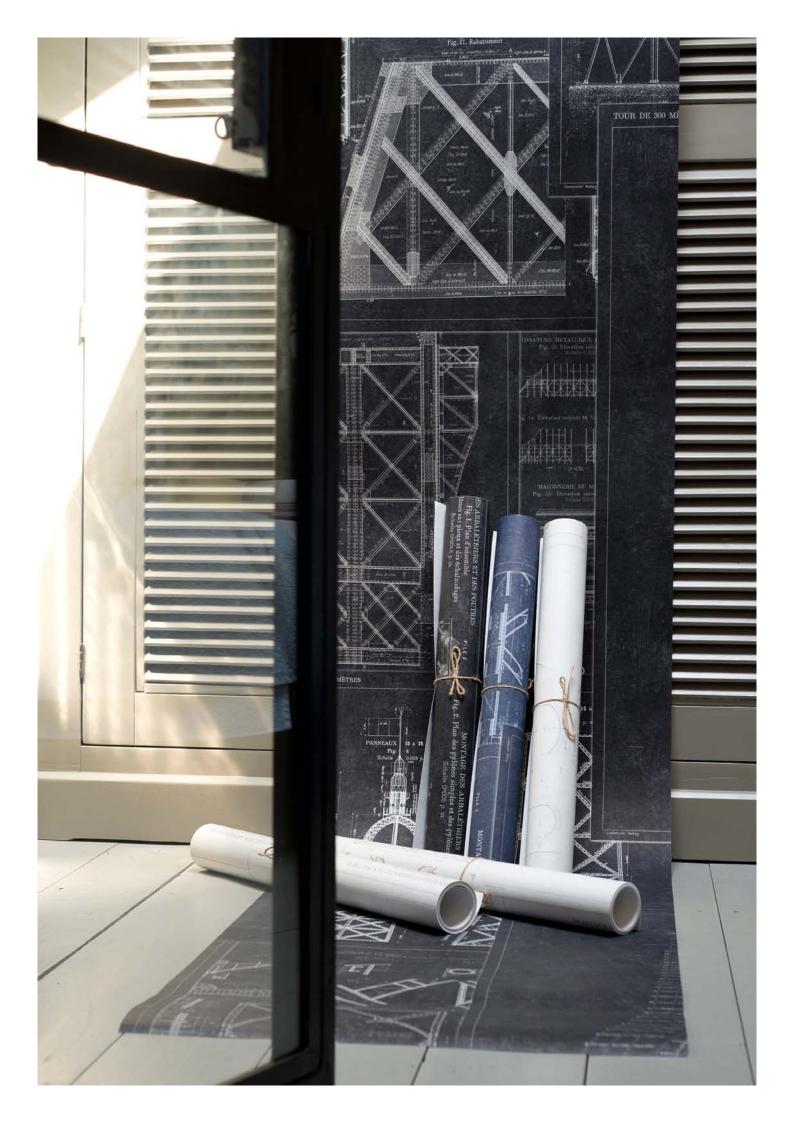

[AMSTERDAM] available 3 colours: original, orange, neutral

[GRAND EIFFEL] printed on 3 rolls / available in 3 colours: original, anthracite, blue

[GARNIER] printed on 3 rolls / available in 2 colours: original, blue