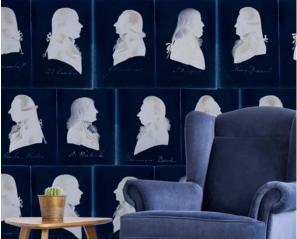

# dutchblauw

ANYTHING GOES WITH BLUE. ESPECIALLY WITH THOSE DEEP INDIGO HUES WHICH ARE VERY MOODY AND WORK BRILLIANT IN ANY INTERIOR STYLE.

This time we were inspired by the dutch blue because of its roots in many art masterpieces created in time by the people of holland. And also by their creativity and free spirit. Our collection comprises different designs made with indigo hues mixed with natural texture, a melange that creates soothing moods.

This collection includes 5 stories of indigo wallpapers.

**[INDIGO MARVEL]** printed on 3 rolls / available in 1 colour: original

**[DUTCH PORTRAITS]** printed on 3 rolls / available in 2 colours: original, blue