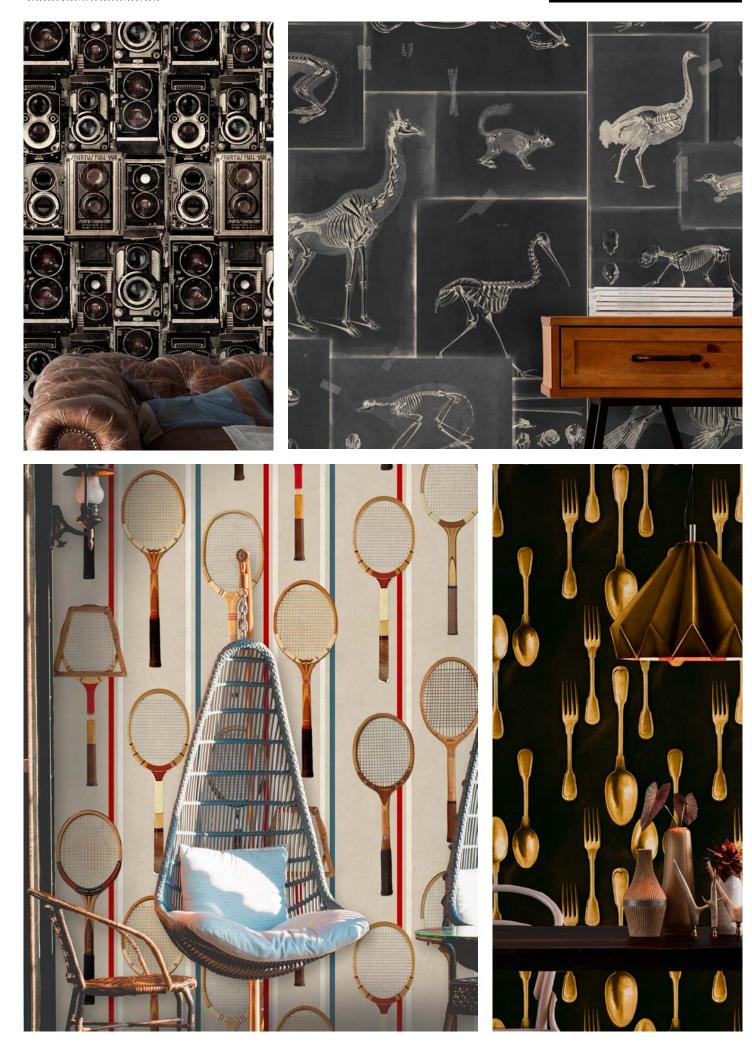

## THE ANTIQUARIAN

INSPIRED FROM AN OLD STORY, THE ANTIQUARIAN PRESENTS A SELECTION OF VINTAGE OBJECTS AND ANIMAL PRINTS DESIGNED IN A COLLECTOR'S STYLE.

Wooden tennis rackets, curious bugs, precious cutlery or botanical plants, all are gathered in several beautiful designs prepared for those who love to explore the mysterious world of an antiquarian.

This collection includes 6 stories of antiquarian wallpapers.

[BOTANY] printed on 3 rolls /available in 1 colour: original

[ENTOMOLOGY] printed on 3 rolls /available in 3 colours: original, green, blue

[ZOOARCHAEOLOGY] printed on 3 rolls /available in 2 colours: original, anthracite

[CUTLERY] available 3 colours: silver, brass, copper

[OBSCURE] available in 2 colours: original, light

**[THE GAME]** printed on 3 rolls / available in 2 colours: original, anthracite

/wo:l,pel.pe<sup>r</sup>/

## the factory

IT'S OUR SECOND INDUSTRIAL INSPIRED STORY WHERE OUR DESIGNERS PLAYED WITH VINTAGE DESIGN ELEMENTS RECREATING THE FEELING OF AN OLD FACTORY.

Mixing glass and steel textures, rusty metallic hues or vintage cabinets with very realistic detail, we created stunning wallpapers that transpose you in the industrial universe of a factory.

This collection includes 6 stories of factory wallpaper.

[THE MACHINIST] printed on 3 rolls / available in 1 colour: original

[FOUNDRY WALL] available in 1 colour: original

[RUST TEXTURE] available in 1 colour: original

**[RUSTY TIN]** printed on 3 rolls / available 1 colour: original

[RUST PANEL] available in 1 colour: original

[APOTHECARY] printed on 3 rolls / available in 2 colours: original, neutral

/wo:l,peI.pe/