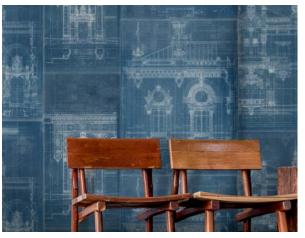

# dutchblauw

ANYTHING GOES WITH BLUE. ESPECIALLY WITH THOSE DEEP INDIGO HUES WHICH ARE VERY MOODY AND WORK BRILLIANT IN ANY INTERIOR STYLE.

This time we were inspired by the dutch blue because of its roots in many art masterpieces created in time by the people of holland. And also by their creativity and free spirit. Our collection comprises different designs made with indigo hues mixed with natural texture, a melange that creates soothing moods.

This collection includes 5 stories of indigo wallpapers.

**[INDIGO MARVEL]** printed on 3 rolls / available in 1 colour: original

**[DUTCH PORTRAITS]** printed on 3 rolls / available in 2 colours: original, blue

[SPLATTERS] available in 1 colour: original

[DENIM SPIRIT] available in 1 colour: original

[DELFTWARE] available in 2 colours: original, vintage

/wo:l,peI.pe/