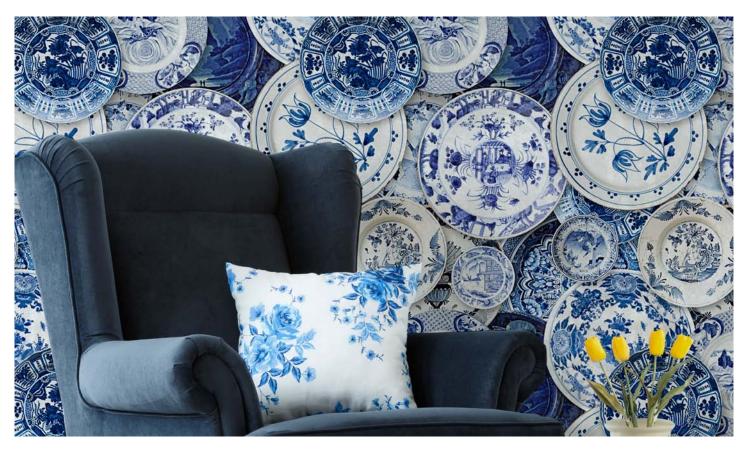

# dutchblauw

ANYTHING GOES WITH BLUE. ESPECIALLY WITH THOSE DEEP INDIGO HUES WHICH ARE VERY MOODY AND WORK BRILLIANT IN ANY INTERIOR STYLE.

This time we were inspired by the dutch blue because of its roots in many art masterpieces created in time by the people of holland. And also by their creativity and free spirit. Our collection comprises different designs made with indigo hues mixed with natural texture, a melange that creates soothing moods.

This collection includes 5 stories of indigo wallpapers.

**[INDIGO MARVEL]** printed on 3 rolls / available in 1 colour: original

**[DUTCH PORTRAITS]** printed on 3 rolls / available in 2 colours: original, blue

[SPLATTERS] available in 1 colour: original

[DENIM SPIRIT] available in 1 colour: original

[DELFTWARE] available in 2 colours: original, vintage

/wo:l,peI.pe/