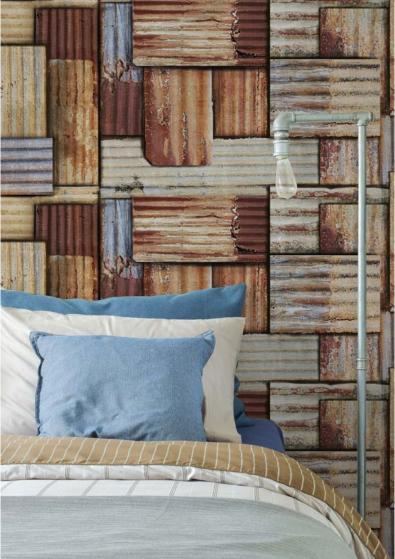

## the factory

IT'S OUR SECOND INDUSTRIAL INSPIRED STORY WHERE OUR DESIGNERS PLAYED WITH VINTAGE DESIGN ELEMENTS RECREATING THE FEELING OF AN OLD FACTORY.

Mixing glass and steel textures, rusty metallic hues or vintage cabinets with very realistic detail, we created stunning wallpapers that transpose you in the industrial universe of a factory.

This collection includes 6 stories of factory wallpaper.

[THE MACHINIST] printed on 3 rolls / available in 1 colour: original

[FOUNDRY WALL] available in 1 colour: original

[RUST TEXTURE] available in 1 colour: original

**[RUSTY TIN]** printed on 3 rolls / available 1 colour: original

[RUST PANEL] available in 1 colour: original

[APOTHECARY] printed on 3 rolls / available in 2 colours: original, neutral

/wo:l,peI.pe/