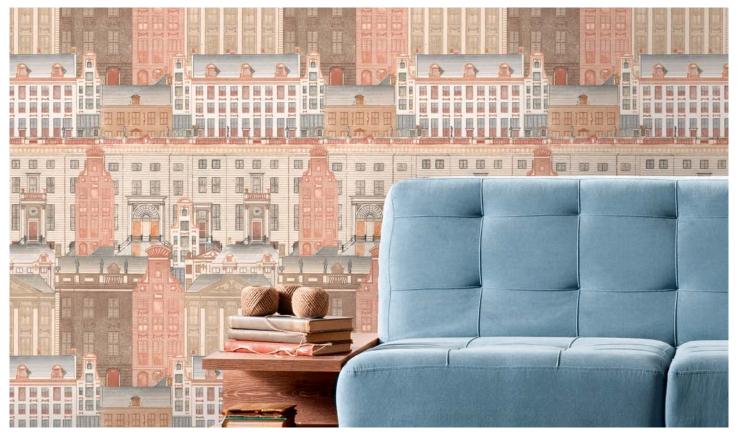

[AMSTERDAM] available 3 colours: original, orange, neutral

[GRAND EIFFEL] printed on 3 rolls / available in 3 colours: original, anthracite, blue

[GARNIER] printed on 3 rolls / available in 2 colours: original, blue