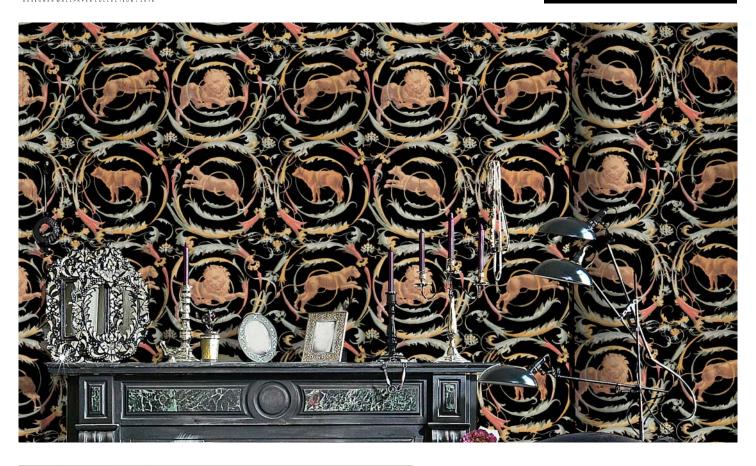

## THE ANTIQUARIAN

INSPIRED FROM AN OLD STORY, THE ANTIQUARIAN PRESENTS A SELECTION OF VINTAGE OBJECTS AND ANIMAL PRINTS DESIGNED IN A COLLECTOR'S STYLE.

Wooden tennis rackets, curious bugs, precious cutlery or botanical plants, all are gathered in several beautiful designs prepared for those who love to explore the mysterious world of an antiquarian.

This collection includes 6 stories of antiquarian wallpapers.

[BOTANY] printed on 3 rolls /available in 1 colour: original

[ENTOMOLOGY] printed on 3 rolls /available in 3 colours: original, green, blue

[ZOOARCHAEOLOGY] printed on 3 rolls /available in 2 colours: original, anthracite

[CUTLERY] available 3 colours: silver, brass, copper

[OBSCURE] available in 2 colours: original, light

**[THE GAME]** printed on 3 rolls / available in 2 colours: original, anthracite

/wo:l,pel.pe<sup>r</sup>/