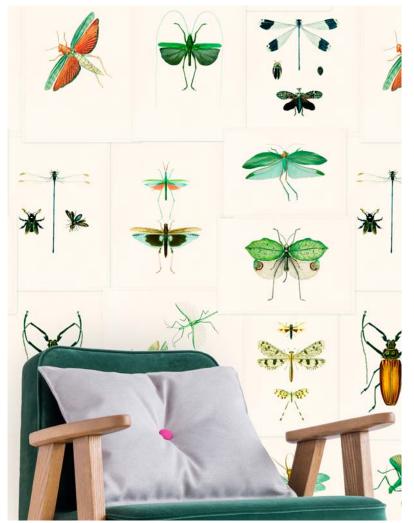

## THE ANTIQUARIAN

INSPIRED FROM AN OLD STORY, THE ANTIQUARIAN PRESENTS A SELECTION OF VINTAGE OBJECTS AND ANIMAL PRINTS DESIGNED IN A COLLECTOR'S STYLE.

Wooden tennis rackets, curious bugs, precious cutlery or botanical plants, all are gathered in several beautiful designs prepared for those who love to explore the mysterious world of an antiquarian.

This collection includes 6 stories of antiquarian wallpapers.

[BOTANY] printed on 3 rolls /available in 1 colour: original

[ENTOMOLOGY] printed on 3 rolls /available in 3 colours: original, green, blue

[ZOOARCHAEOLOGY] printed on 3 rolls /available in 2 colours: original, anthracite