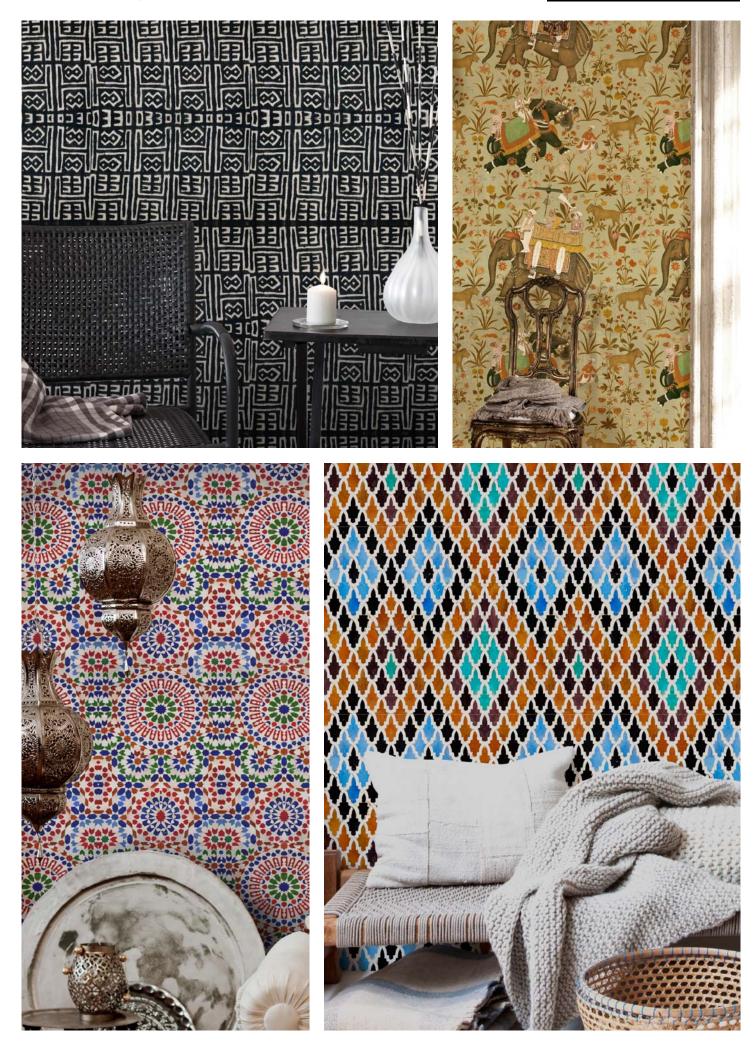

### THE MYSTERIOUS TRAVELER

A STORY OF A NAMELESS MAN WHO WANDERED THE WORLD SEARCHING FOR THE UNSEEN, THE UNDISCOVERED.

Gathering beautiful stories from each place he has visited, knowing different people and learning about different cultures and different habits. The memories of a mysterious man who's only hidden desire was to capture the beauties of the world of mankind.

This collection includes 11 stories of world culture wallpapers.

[CHAKRASAMVARA] printed on 3 rolls /available in 1 colour: original

**[HINDUSTAN]** available in 3 colours: original, aquamarine, anthracite

[THE PROCESSION] available in 2 colours: original, taupe

[TAJ MAHAL] available 1 colour: original

[MOROCCO TILES] printed on 3 rolls / available in 1 colour: original

[MOSAIC] available in 1 colour: original

[MEDERSA EL-ATTARINE] available in 1 colour: original

[FLORAL PAINTING] available in 2 colours: original, dark

[KAFTAN] available in 1 colour: original

[BOGOLANFINI] available in 1 colour: original

[ZULU] available in 1 colour: original