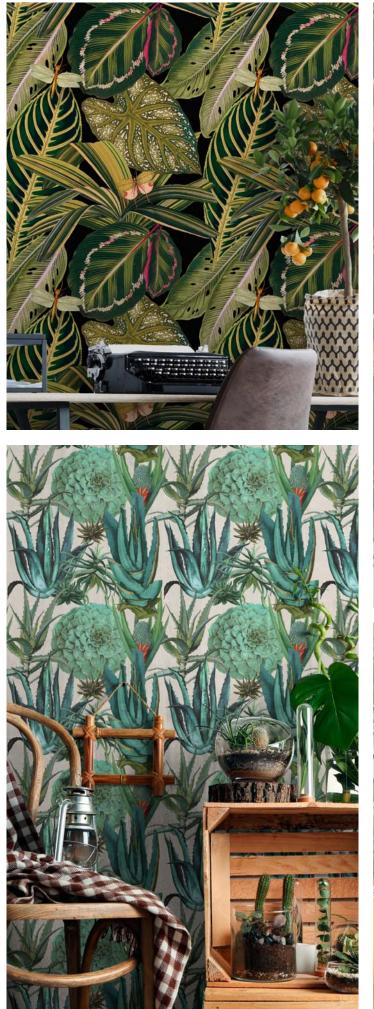

## THE REDISCOVERED PARADISE

ABSORBING AND DRAWING INSPIRATION FROM THE NATURAL ELEMENTS AND EXOTIC HABITATS OF THE CARIBBEAN, OUR NEW TROPICAL COLLECTION EXUDES OF GREEN LUSH AND INCREDIBLE COLOURS.

Bold details of tropical greenery along with playful monkeys and curious succulents create a perfect eccentric atmosphere.

This collection includes 8 stories of tropical wallpapers.

**[ECHEVERIA]** printed over 3 rolls / available in 1 colour: original

[BERMUDA] available in 2 colours: original, anthracite

[SUCCULENTUS] available in 2 colours: original, anthracite

[AMAZONIA] available in 1 colour: original

[TROPICAL BIRDS] available in 1 colour: original

[LUSH SUCCULENTS] available in 1 colour: original

[OPUNTIA] available in 2 colours: original, anthracite

[BARBADOS] available in 2 colours: original, anthracite