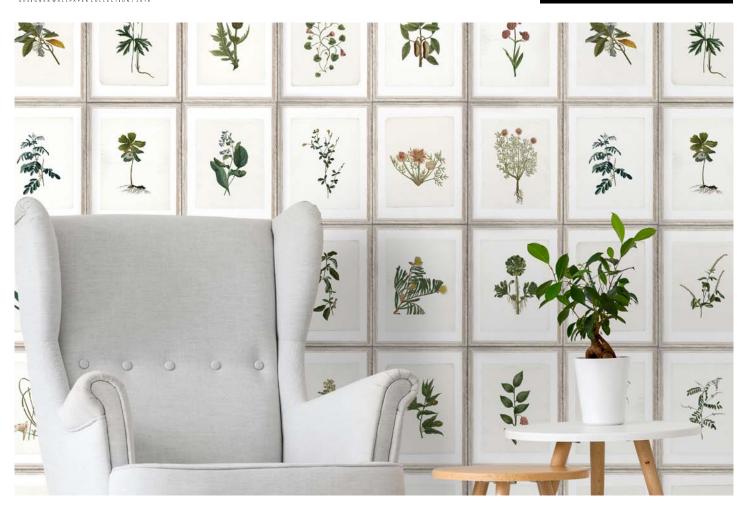

## THE ANTIQUARIAN

INSPIRED FROM AN OLD STORY, THE ANTIQUARIAN PRESENTS A SELECTION OF VINTAGE OBJECTS AND ANIMAL PRINTS DESIGNED IN A COLLECTOR'S STYLE.

Wooden tennis rackets, curious bugs, precious cutlery or botanical plants, all are gathered in several beautiful designs prepared for those who love to explore the mysterious world of an antiquarian.

This collection includes 6 stories of antiquarian wallpapers.

[BOTANY] printed on 3 rolls /available in 1 colour: original

[ENTOMOLOGY] printed on 3 rolls /available in 3 colours: original, green, blue

[ZOOARCHAEOLOGY] printed on 3 rolls /available in 2 colours: original, anthracite