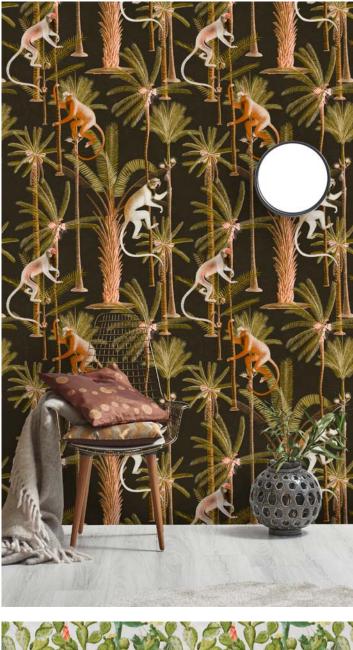

## THE REDISCOVERED PARADISE

ABSORBING AND DRAWING INSPIRATION FROM THE NATURAL ELEMENTS AND EXOTIC HABITATS OF THE CARIBBEAN, OUR NEW TROPICAL COLLECTION EXUDES OF GREEN LUSH AND INCREDIBLE COLOURS.

Bold details of tropical greenery along with playful monkeys and curious succulents create a perfect eccentric atmosphere.

This collection includes 8 stories of tropical wallpapers.

**[ECHEVERIA]** printed over 3 rolls / available in 1 colour: original

[BERMUDA] available in 2 colours: original, anthracite

[SUCCULENTUS] available in 2 colours: original, anthracite

[AMAZONIA] available in 1 colour: original

[TROPICAL BIRDS] available in 1 colour: original

[LUSH SUCCULENTS] available in 1 colour: original

[OPUNTIA] available in 2 colours: original, anthracite

[BARBADOS] available in 2 colours: original, anthracite