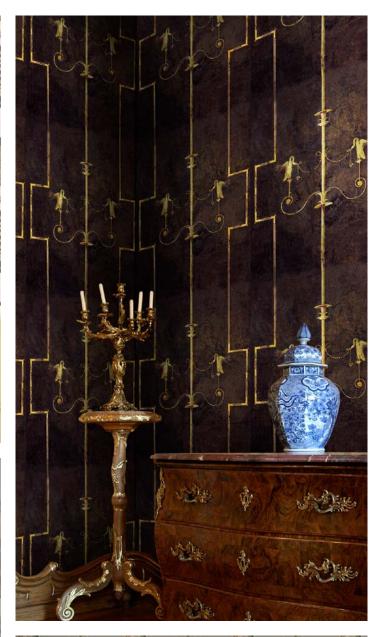

### THE TALES OF ANTIQUITY

LOST WORLDS THAT CONTINUE TO FASCINATE US AFTER MANY CENTURIES, TREASURES UNCOVERED WHICH AMAZE US THROUGH THEIR GRANDEUR AND RICHNESS.

Inspired by the stories of pompeii and egypt, our tales of antiquity shows stunning details of the marvelous architecture and art created by our ancestors. A small tribute to those who started to create our humanity.

This collection includes 9 stories of antique patterns wallpaper.

[FRESCE] available in 2 colours: original, anthracite

[APODITERIUM] available in 2 colours: original, taupe

[THE SWAN] available in 2 colours: original, dark

**[GARDENS OF POMPEII]** printed on 3 rolls / available in 1 colour: original

**[EGYPTIAN COLUMNS]** printed on 3 rolls / available in 1 colour: original

[EGYPTUM] available in 2 colours: original, taupe

[EGYPTIAN QUEENS] available in 2 colours: original, anthracite

[HERALDISCHE] printed on 3 rolls / available in 1 colour: original

[PILASTERS] available in 2 colours: original, grey