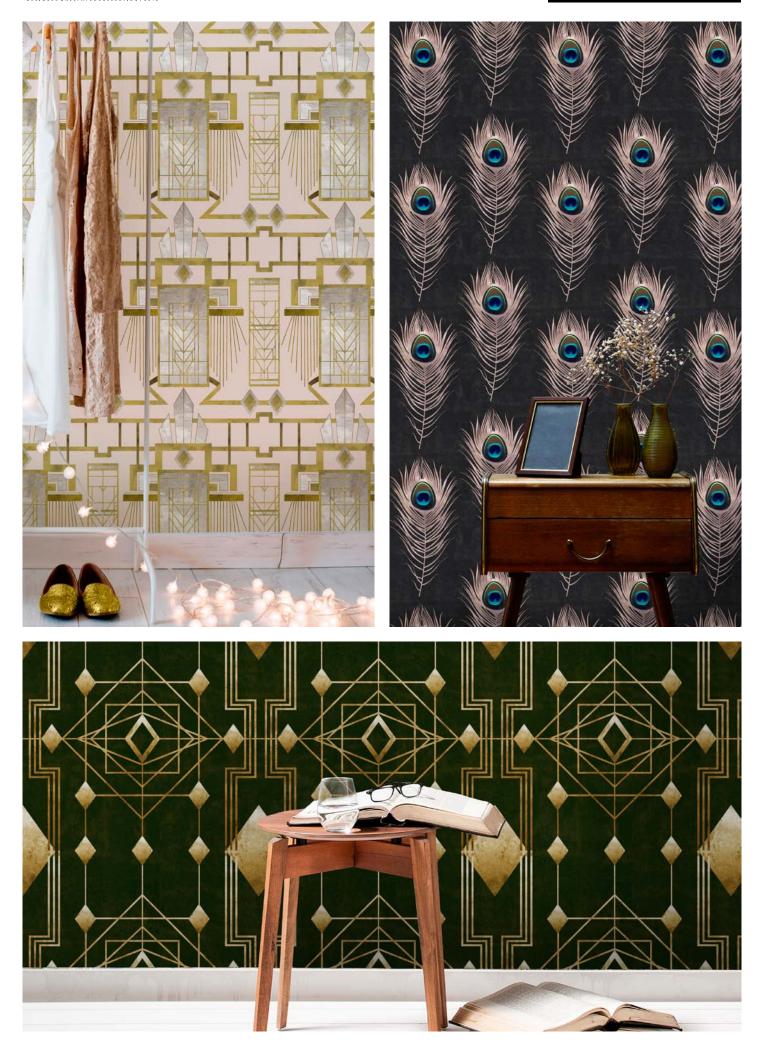

## METROPOLIS

PROBABLY THE MOST GLAMOROUS DESIGN STYLE EVER, THE ART DECO INSPIRED OUR DESIGNERS TO CREATE A COUTURE WALLPAPER COLLECTION.

Using bold geometric shapes with elegant brass and copper accents, our art deco approach shows contemporary patterns with a luxury touch. An eclectic way of mixing the old with the new, by using metallic textures with dark shades.

This collection includes 6 stories of decorative walpapers.

[GATSBY] available in 1 colour: original

- [METROPOLIS] available in 1 colour: original
- [OBSESSION] available in 1 colour: original
- $[{\it GLAMOUR}] \ {\it available \ 2 \ colours: \ original, \ dark}$
- [PEACOCK] available in 1 colours: original
- [REVIVAL] available in 2 colours: original, taupe