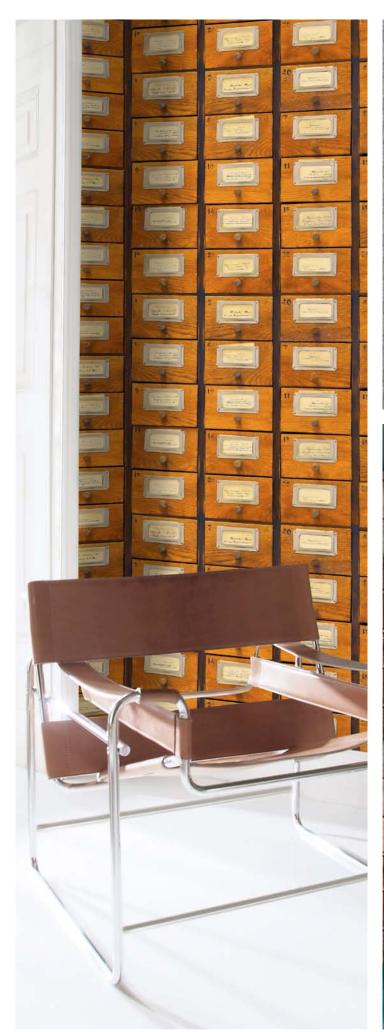

## THE ANTIQUARIAN

INSPIRED FROM AN OLD STORY, THE ANTIQUARIAN PRESENTS A SELECTION OF VINTAGE OBJECTS AND ANIMAL PRINTS DESIGNED IN A COLLECTOR'S STYLE.

Wooden tennis rackets, curious bugs, precious cutlery or botanical plants, all are gathered in several beautiful designs prepared for those who love to explore the mysterious world of an antiquarian.

This collection includes 6 stories of antiquarian wallpapers.

[BOTANY] printed on 3 rolls /available in 1 colour: original

[ENTOMOLOGY] printed on 3 rolls /available in 3 colours: original, green, blue

[ZOOARCHAEOLOGY] printed on 3 rolls /available in 2 colours: original, anthracite

[CUTLERY] available 3 colours: silver, brass, copper

[OBSCURE] available in 2 colours: original, light

**[THE GAME]** printed on 3 rolls / available in 2 colours: original, anthracite

/wo:l,pel.pe<sup>r</sup>/