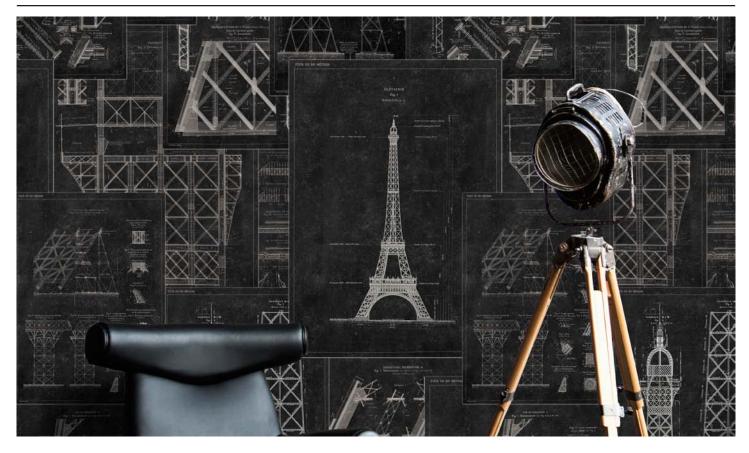

[AMSTERDAM] available 3 colours: original, orange, neutral

[GRAND EIFFEL] printed on 3 rolls / available in 3 colours: original, anthracite, blue

[GARNIER] printed on 3 rolls / available in 2 colours: original, blue